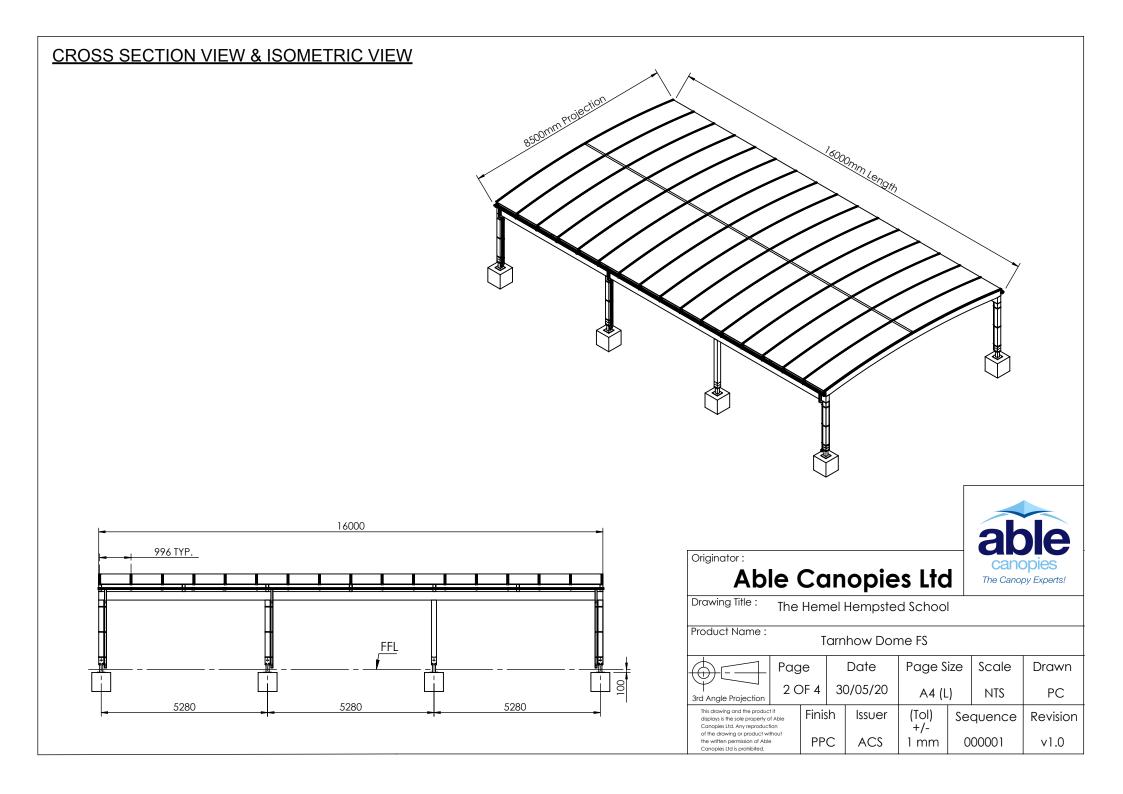

-|----------|-------|--|--|--|
|                                                                                                    | Page<br>1 OF 4 |  |          | Date         | Page Size |  | Scale    | Drawn |  |  |  |
| 3rd Angle Projection                                                                               |                |  | 30/05/20 |              | A4 (L)    |  | NTS      | PC    |  |  |  |
| This drawing and the produc<br>displays is the sole property of<br>Canopies Ltd. Any reproduct     | Finish<br>PPC  |  | Issuer   | (Tol)<br>+/- | Sequence  |  | Revision |       |  |  |  |
| of the drawing or product without<br>the written permission of Able<br>Canopies Ltd is prohibited. |                |  | ACS      | 1 mm         | 000001    |  | v1.0     |       |  |  |  |



#### **CROSS SECTION VIEW & ISOMETRIC VIEW**

# Polycarbonate Clamping Barrel Bar Details

# Barrel Bar Top Cap Rubber Seals 16mm structured polycarbonate sheets available in clear or opal finish Able Canopies Barrel Bar

## Galvanised Steel Base & Timber Post Connection Details



## Roof Bar & Eaves Beam Connection Details







### Able Canopies Ltd

Drawing Title: The Hemel Hempsted School

Product Name :

Tarnhow Dome FS

|                                                                                                | Page<br>3 OF 4 |  | Date     |          | Page Size |        | Scale    | Drawn |
|------------------------------------------------------------------------------------------------|----------------|--|----------|----------|-----------|--------|----------|-------|
| 3r