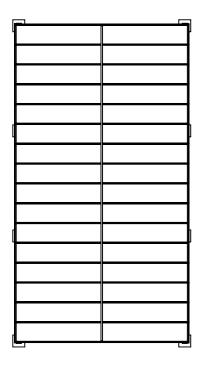

### FRONT VIEW & ROOF TOP VIEW WITH BUILDING





### **Execution Class 2**

able canopies
The Canopy Experts!

### **Able Canopies Ltd**

Drawing Title: The Hemel Hempsted School

Product Name : Tarnhow Dome FS

| 13/11/07/ 23/11/07                                                                                 |                |  |          |              |           |  |          |       |  |  |  |
|----------------------------------------------------------------------------------------------------|----------------|--|----------|--------------|-----------|--|----------|-------|--|--|--|
|                                                                                                    | Page<br>1 OF 4 |  |          | Date         | Page Size |  | Scale    | Drawn |  |  |  |
| 3rd Angle Projection