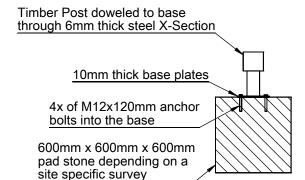

|                |  | 30/05/20 |              | A4 (L)    |  | NTS      | PC    |  |  |  |
| This drawing and the produc<br>displays is the sole property of<br>Canopies Ltd. Any reproduct     | Finish<br>PPC  |  | Issuer   | (Tol)<br>+/- | Sequence  |  | Revision |       |  |  |  |
| of the drawing or product without<br>the written permission of Able<br>Canopies Ltd is prohibited. |                |  | ACS      | 1 mm         | 000001    |  | v1.0     |       |  |  |  |



#### **CROSS SECTION VIEW & ISOMETRIC VIEW**

# Polycarbonate Clamping Barrel Bar Details

# Barrel Bar Top Cap Rubber Seals 16mm structured polycarbonate sheets available in clear or opal finish Able Canopies Barrel Bar

## Galvanised Steel Base & Timber Post Connection Details



## Roof Bar & Eaves Beam Connection Details







### Able Canopies Ltd

Drawing Title: The Hemel Hempsted School

Product Name :

Tarnhow Dome FS

|                                                                                                | Page<br>3 OF 4 |  | Date     |          | Page Size |        | Scale    | Drawn |
|------------------------------------------------------------------------------------------------|----------------|--|----------|----------|-----------|--------|----------|-------|
| 3rd Angle Projection                                                                           |                |  | 30/05/20 |          | A4 (L)    |        | NTS      | PC    |
| This drawing and the product<br>displays is the sole property o<br>Canopies Ltd. Any reproduct | Finish