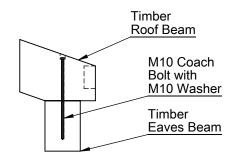

|  | 30/05/20 |              | A4 (L)    |  | NTS      | PC    |  |  |  |
| This drawing and the produc<br>displays is the sole property of<br>Canopies Ltd. Any reproduct     | Finish<br>PPC  |  | Issuer   | (Tol)<br>+/- | Sequence  |  | Revision |       |  |  |  |
| of the drawing or product without<br>the written permission of Able<br>Canopies Ltd is prohibited. |                |  | ACS      | 1 mm         | 000001    |  | v1.0     |       |  |  |  |



#### **CROSS SECTION VIEW & ISOMETRIC VIEW**

# Polycarbonate Clamping Barrel Bar Details

# Barrel Bar Top Cap Rubber Seals 16mm structured polycarbonate sheets available in clear or opal finish Able Canopies Barrel Bar

## Galvanised Steel Base & Timber Post Connection Details



## Roof Bar & Eaves Beam Connection Details







### Able Canopies Ltd

Drawing Title: The Hemel Hempsted School

Product Name :

Tarnhow Dome FS

|                                                                                                | Page<br>3 OF 4 |  | Date     |          | Page Size |        | Scale    | Drawn |
|------------------------------------------------------------------------------------------------|----------------|--|----------|----------|-----------|--------|----------|-------|
| 3rd Angle Projection                                                                           |                |  | 30/05/20 |          | A4 (L)    |        | NTS      | PC    |
| This drawing and the product<br>displays is the sole property o<br>Canopies Ltd. Any reproduct | Finish         |  | Issuer   | (TOI) Se |           |