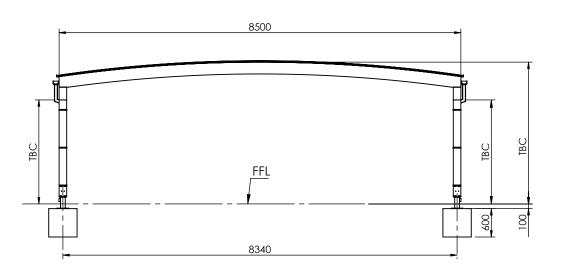

### FRONT VIEW & ROOF TOP VIEW WITH BUILDING





### **Execution Class 2**

able canopies
The Canopy Experts!

### **Able Canopies Ltd**

Drawing Title: The Hemel Hempsted School

Product Name : Tarnhow Dome FS

| 13/11/07/ 23/11/07                                                                                 |                |  |          |              |           |  |          |       |  |  |  |
|----------------------------------------------------------------------------------------------------|----------------|--|----------|--------------|-----------|--|----------|-------|--|--|--|
|                                                                                                    | Page<br>1 OF 4 |  |          | Date         | Page Size |  | Scale    | Drawn |  |  |  |
| 3rd Angle Projection