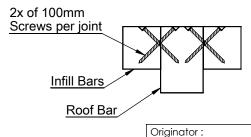

|  | 30/05/20 |              | A4 (L)    |  | NTS      | PC    |  |  |  |
| This drawing and the produc<br>displays is the sole property of<br>Canopies Ltd. Any reproduct     | Finish<br>PPC  |  | Issuer   | (Tol)<br>+/- | Sequence  |  | Revision |       |  |  |  |
| of the drawing or product without<br>the written permission of Able<br>Canopies Ltd is prohibited. |                |  | ACS      | 1 mm         | 000001    |  | v1.0     |       |  |  |  |



#### **CROSS SECTION VIEW & ISOMETRIC VIEW**

# Polycarbonate Clamping Barrel Bar Details

# Barrel Bar Top Cap Rubber Seals 16mm structured polycarbonate sheets available in clear or opal finish Able Canopies Barrel Bar

## Galvanised Steel Base & Timber Post Connection Details



## Roof Bar & Eaves Beam Connection Details







### Able Canopies Ltd

Drawing Title: The Hemel Hempsted School

Product Name :

Tarnhow Dome FS

|                                                                                                | Page<br>3 OF 4 |  | Date     |          | Page Size |        | Scale    | Drawn |
|------------------------------------------------------------------------------------------------|----------------|--|----------|----------|-----------|--------|----------|-------|
| 3rd Angle Projection                                                                           |                |  | 30/05/20 |          | A4 (L)    |        | NTS      | PC    |
| This drawing and the product<br>displays is the sole property o<br>Canopies Ltd. Any reproduct | Finish         |  | Issuer   | (TOI) Se |           | qu